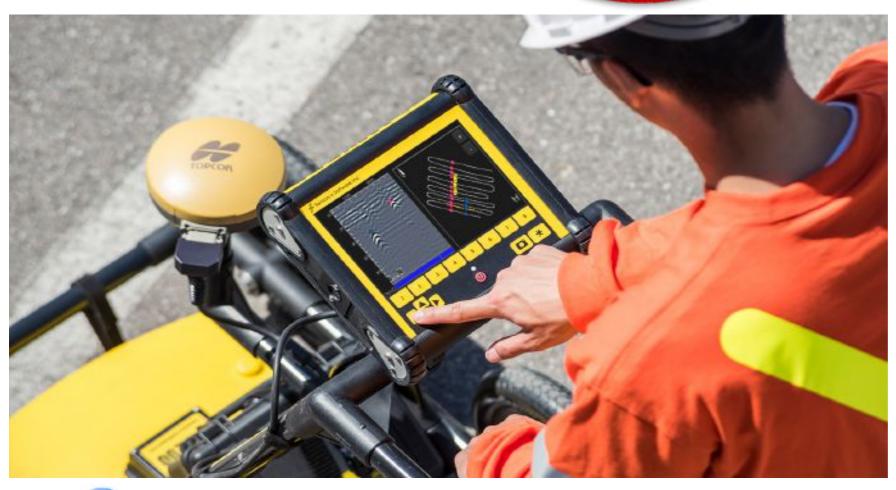

## SplitView is the latest new feature available today and it's FREE for any current LMX200 customer.

**SplitView** combines the benefits of LineView and MapView onto one one screen. The MapView side of the screen shows all the GPR data that has been collected and where the LMX200 is currently located in the survey area while the LineView side displays your cross-section data to quickly see the spatial relationship between targets and determine if a series of hyperbolas are in linear orientation.